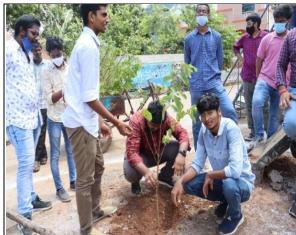

Since the beginning, trees have furnished us with two of life's essentials, food and oxygen. As we evolved, they provided additional necessities such as shelter, medicine, and tools. Today, their value continues to increase and more benefits of trees are being discovered as their role expands to satisfy the needs created by our modern lifestyles. Trees contribute to their environment by providing oxygen, improving air quality, climate amelioration, conserving water, preserving soil and supporting wildlife.

Save the trees, Save the Earth. We are the guardians of nature's birth"

All the Team members are well coordinated and done the event successful. This program was presided over by Dr.K.S.R.Prasad Dean, Student Affairs. The event was lead by Mr.P.Srikanth Reddy Programme Coordinator, KLEF NSS Cell, Mr.V.Nagaraju, Program officer, Unit-03 Mr.P.Suresh, lead by NSS Student Advisory team.

### **Event Pictures:**

### **Details of the Event:**

**Date of Event** : 02-10-2021

Name of Event : Plantation

**Venue** : Revendrapadu

**No. of Participants :** Students: 20 Staff: 06