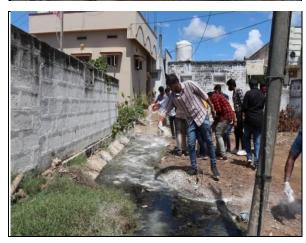

On 02-10-2021, we as a team started at 10:30AM from our University and reached there by 10:45 AM. There we were divided into teams by our coordinators, and we have gone as per our plan of cleaning the Roads, some public places. As per the plan, we bleached the drainages and create the awareness about the importance of cleanliness in the Villagers.

### **Event Pictures:**