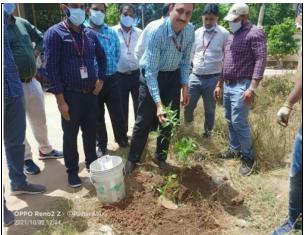

### **Event Pictures:**

### **Details of the Event:**

**Date of Event** : 02-10-2021

Name of Event : Plantation

**Venue** : Revendrapadu

**No. of Participants :** Students: 20 Staff: 06