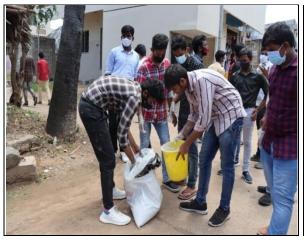

# A Report on Sanitation & Plantation Programmes Conducted on 02-10-2021 at Revendrapadu

KL Deemed to be University (KoneruLakshmaiah Education Foundation), Department of Mechanical Engineering (ME) National Service Scheme (NSS) has conducted "Sanitation & Plantation" on 02-10-2021 at Revendrapadu Village. Team KLEF NSS Unit- 03 had participated in the Sanitation & Plantation programmes on 02-10-2021. All the necessary arrangements were done a day before. Mr.P.Srikanth Reddy Programme Coordinator, KLEF NSS Cell, Mr.V.Nagaraju, Programme officer, Unit-03, Mr.P.Suresh, Coordinator, CEA along with NSS Student Advisory team has arranged all the necessary arrangements that are needed for successful implementation of event.

On 02-10-2021, we as a team started at 10:30AM from our University and reached there by 10:45 AM. There we were divided into teams by our coordinators, and we have gone as per our plan of cleaning the Roads, some public places. As per the plan, we bleached the drainages and create the awareness about the importance of cleanliness in the Villagers.

### **Event Pictures:**