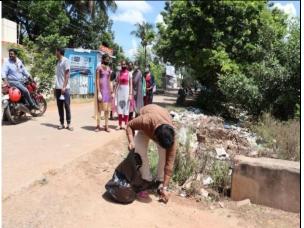

# A Report on Sanitation & Plantation Programmes Conducted on 02-10-2021 at Revendrapadu

KL Deemed to be University (KoneruLakshmaiah Education Foundation), Department of Mechanical Engineering (ME) National Service Scheme (NSS) has conducted "Sanitation & Plantation" on 02-10-2021 at Revendrapadu Village. Team KLEF NSS Unit- 03 had participated in the Sanitation & Plantation programmes on 02-10-2021. All the necessary arrangements were done a day before. Mr.P.Srikanth Reddy Programme Coordinator, KLEF NSS Cell, Mr.V.Nagaraju, Programme officer, Unit-03, Mr.P.Suresh, Coordinator, CEA along with NSS Student Advisory team has arranged all the necessary arrangements that are needed for successful implementation of event.

On 02-10-2021, we as a team started at 10:30AM from our University and reached there by 10:45 AM. There we were divided into teams by our coordinators, and we have gone as per our plan of cleaning the Roads, some public places. As per the plan, we bleached the drainages and create the awareness about the importance of cleanliness in the Villagers.

### **Event Pictures:**